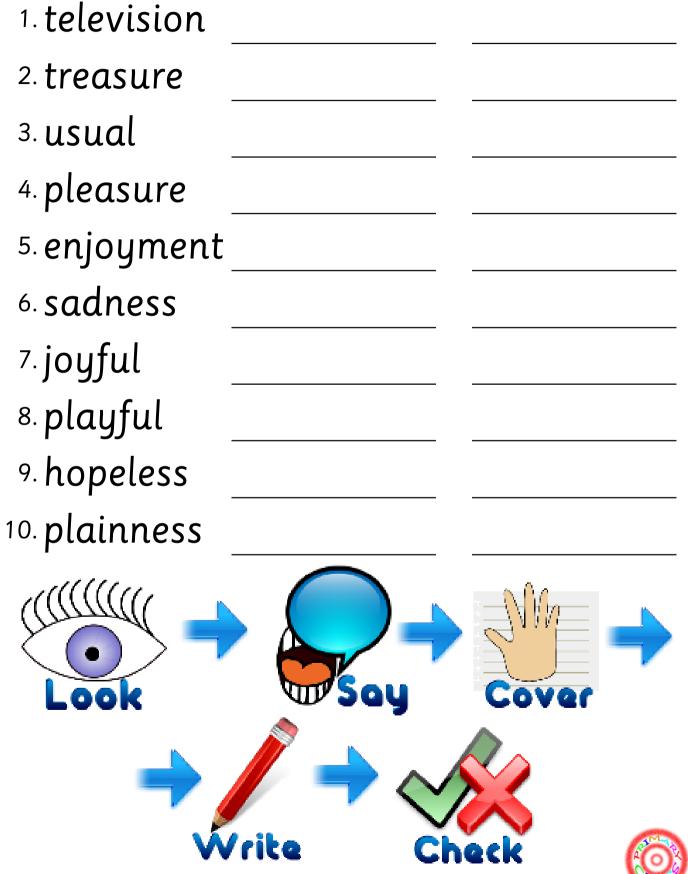

|                 | d                                                             | р | l | a | i  | n    | n     | е                | S | S |  |
|-----------------|---------------------------------------------------------------|---|---|---|----|------|-------|------------------|---|---|--|
|                 | р                                                             | l | a | y | f  | u    | l     | b                | f | u |  |
|                 | t                                                             | r | е | а | S  | u    | r     | е                | h | S |  |
|                 | i                                                             | j | 0 | y | f  | u    | l     | m                | a | u |  |
|                 | h                                                             | Ο | р | е | l  | е    | S     | S                | j | a |  |
|                 | k                                                             | S | a | d | n  | е    | S     | S                | е | l |  |
|                 | g                                                             | С | р | l | е  | a    | S     | u                | r | е |  |
|                 | t                                                             | е | l | е | V  | i    | S     | i                | 0 | n |  |
|                 | l                                                             | е | n | j | 0  | y    | m     | е                | n | t |  |
|                 |                                                               |   | ß | h | 28 | rc   | 260   | S                |   |   |  |
| lı              | ıfyo                                                          | j |   |   | r  | elpe | esuo  | l                |   |   |  |
| peł             | peholess                                                      |   |   |   |    |      |       |                  |   |   |  |
| ulusa yojmenten |                                                               |   |   |   |    |      |       |                  |   |   |  |
| ful             | lalpı                                                         | J |   |   | a  | lpne | essir | l                |   |   |  |
|                 | nessasd rutserae   © 2013 PrimaryClass.co.uk Blue Book Term : |   |   |   |    |      |       | <sup>-</sup> m 2 |   |   |  |