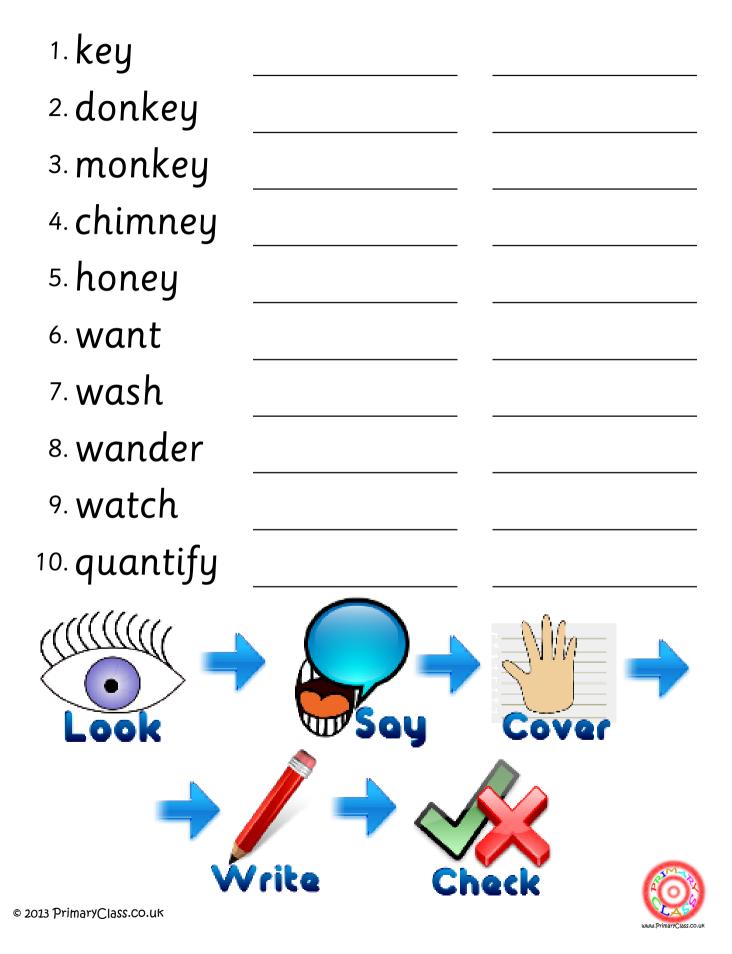

The /o/ sound spelt a after w and qu

Wordsearch

| 1                     |                 |    |   |   |     |      |    |   |           | 8      |  |  |
|-----------------------|-----------------|----|---|---|-----|------|----|---|-----------|--------|--|--|
|                       | g               | q  | u | а | n   | t    | i  | f | y         |        |  |  |
|                       | W               | b  | С | m | 0   | n    | k  | е | y         |        |  |  |
|                       | a               | d  | h | f | W   | W    | a  | S | h         |        |  |  |
|                       | n               | 0  | i | t | a   | е    | W  | i | n         |        |  |  |
|                       | t               | n  | m | Ζ | n   | r    | a  | W | k         |        |  |  |
|                       | С               | k  | n | a | d   | 0    | t  | q | a         |        |  |  |
|                       | x               | е  | е | S | е   | d    | С  | y | h         |        |  |  |
|                       | l               | y  | у | р | r   | j    | h  | m | V         |        |  |  |
|                       | h               | 0  | n | е | y   | u    | k  | е | у         |        |  |  |
|                       | <u>Anosroms</u> |    |   |   |     |      |    |   |           |        |  |  |
| hey                   | no_             |    |   |   | me  | eyko | on |   |           |        |  |  |
| aw                    | /sh_            |    |   |   | t   | awa  | ch |   |           |        |  |  |
| eyk erdnaw            |                 |    |   |   |     |      |    |   |           |        |  |  |
| na                    | .wt_            |    |   |   | afq | uin  | ty |   |           |        |  |  |
| neyk<br>© 2013 Primar |                 | IK |   |   | me  | ynio | ch | B | llue Book | Term 2 |  |  |